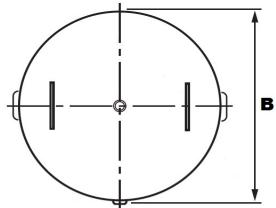

| DIMENSIONS |                               |           |  |
|------------|-------------------------------|-----------|--|
| <u>ID</u>  | <u>DESCRIPITON</u>            | DIMENSION |  |
| Α          | Height, Overall               | 45"       |  |
| В          | Diameter                      | 18"       |  |
| С          | Inlet / Outlet, Bottom Conn's | 14-1/4"   |  |
| D          | Inlet / Outlet, Top Conn's    | 33-3/4"   |  |
|            |                               |           |  |
|            |                               |           |  |