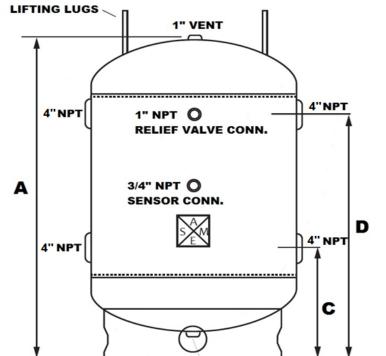

| DIMENSIONS |                               |           |
|------------|-------------------------------|-----------|
| <u>ID</u>  | <u>DESCRIPITON</u>            | DIMENSION |
| Α          | Height, Overall               | 76"       |
| В          | Diameter                      | 36"       |
| С          | Inlet / Outlet, Bottom Conn's | 24-1/2"   |
| D          | Inlet / Outlet, Top Conn's    | 55-1/2"   |
|            |                               |           |
|            |                               |           |
|            |                               |           |

1" DRAIN CONNECTION

| SUBMITTAL   |  |  |
|-------------|--|--|
| JOB NAME:   |  |  |
| LOCATION:   |  |  |
|             |  |  |
| ENGINEER:   |  |  |
| WHOLESALER: |  |  |
| CONTRACTOR: |  |  |
| DATE:       |  |  |