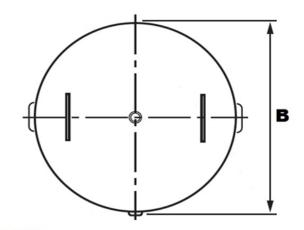

| DIMENSIONS |                               |           |
|------------|-------------------------------|-----------|
| <u>ID</u>  | <u>DESCRIPITON</u>            | DIMENSION |
| Α          | Height, Overall               | 76"       |
| В          | Diameter                      | 36"       |
| С          | Inlet / Outlet, Bottom Conn's | 24-1/2"   |
| D          | Inlet / Outlet, Top Conn's    | 55-1/2"   |
|            |                               |           |
|            |                               |           |
|            |                               |           |