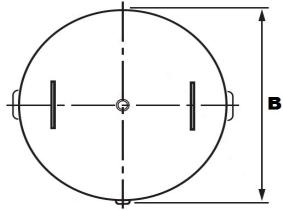

| ID | <u>DESCRIPITON</u>            | DIMENSION |
|----|-------------------------------|-----------|
| Α  | Height, Overall               | 49"       |
| В  | Diameter                      | 30"       |
| С  | Inlet / Outlet, Bottom Conn's | 16-3/4"   |
| D  | Inlet / Outlet, Top Conn's    | 36-1/4"   |
|    |                               |           |
|    |                               |           |